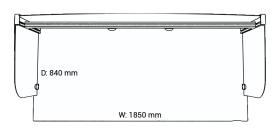

### Available in three sizes

## Main specifications

Height (fully raised) 1292 mm
Height (fully lowered) 647 mm
Adjustable height 645 mm
Constant speed 40 mm/s

Work surface dimensions Small: 1225 mm (width) x 625 mm

(depth)

Medium: 1510 mm (width) x 750 mm

(depth)

Large: 1850 mm (width) x 840 mm

(depth)

Work surface thickness 16 mm (all sizes)

Max. load 120 kg