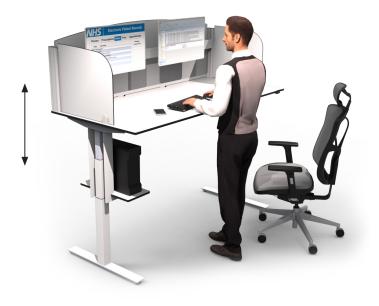

## **Energise sit-stand desk**

Stand up for your health

#### **Features**

Join the sit-stand revolution with the only electronic height adjustable desk designed for healthcare. Adjust between sitting and standing with the simple touch of a button and make musculoskeletal injuries caused by prolonged sitting a thing of the past. By improving employee health, hospitals can make significant savings through reduced sickness absence.

Sit-stand desks are no longer a luxury, they're essential for keeping a workforce productive and healthy.

- Designed with the highest infection control standards
- Sturdy and highly durable built for everyday use in a healthcare setting and for long hours.
- Maximise user comfort with effortless sit-stand transitions and fully adjustable monitors that can be raised, lowered, tilted, and rotated.

## Designed to suit your needs

- · Offers a smooth, quiet three-stage telescopic variable height adjustment
- · Sit or stand in seconds
- Low standby power of 0.1W
- · Patented anti-collision technology
- · Hard-wearing, easy-to-clean work surface
- Sleek cable management
- · Configurable shelving options to suit your IT peripherals
- · Configurations to suit your IT set-up
- · Ambient backlighting options to minimise eye fatigue
- · Available in 3 different sizes (see below)