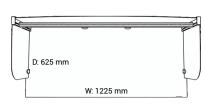

### Available in three sizes

## Main specifications

Height (fully raised) 1292 mm
Height (fully lowered) 647 mm
Adjustable height 645 mm
Constant speed 40 mm/s

Work surface dimensions Small: 1225 mm (width) x 625 mm

(depth)

Medium: 1510 mm (width) x 750 mm

(depth)

Large: 1850 mm (width) x 840 mm

(depth)

Work surface thickness 16 mm (all sizes)

Max. load 120 kg