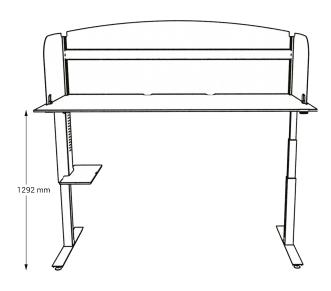

## **Drawings**

Fully raised height - front view

Fully lowered height - side view

## Main specifications

Height (fully raised) 1292 mm
Height (fully lowered) 647 mm
Adjustable height 645 mm
Constant speed 40 mm/s

Work surface dimensions Small: 1225 mm (width) x 625 mm

(depth)

Medium: 1510 mm (width) x 750 mm