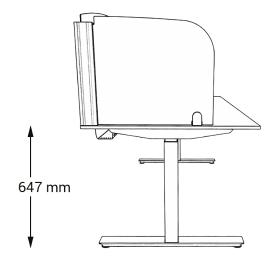

## **Drawings**

Fully raised height - front view

Fully lowered height - side view

## Main specifications

Height (fully raised) 1292 mm
Height (fully lowered) 647 mm
Adjustable height 645 mm
Constant speed 40 mm/s

Work surface dimensions Small: 1225 mm (width) x 625 mm

(depth)

Medium: 1510 mm (width) x 750 mm