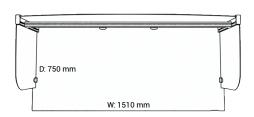

### Available in three sizes

## Main specifications

Height (fully raised) 1292 mm
Height (fully lowered) 647 mm
Adjustable height 645 mm
Constant speed 40 mm/s

Work surface dimensions Small: 1225 mm (width) x 625 mm

(depth)

Medium: 1510 mm (width) x 750 mm

(depth)

Large: 1850 mm (width) x 840 mm

(depth)

Work surface thickness 16 mm (all sizes)

Max. load 120 kg