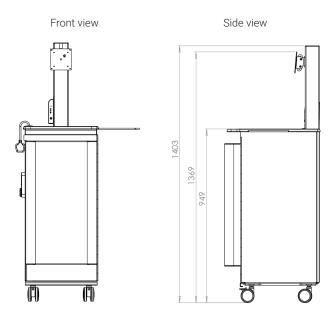

## **Drawings**

View from above

## Main specifications

Work surface height 949 mm

Weight (base cart only) 41 kg

Weight (base cart with 55 kg

SmartPower) 55 kg

Work surface dimensions 408 mm (width) x 525 mm (depth)