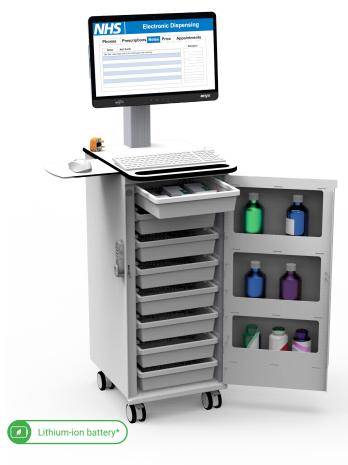

### **MedStore Extra**

#### Ultra-compact, high-capacity bottle storage workstation

This cart is designed to be used with different computers and devices. Our medical-grade Infinity all-in-one PC is shown on the cart above and features:

#### **Features**

Access varied medication at the point of care with the MedStore Extra. A unique door design provides safer bottle storage and a large number of drawers are ideal for organising medication and reducing the need to restock, saving you time while working. It can also be used as a phlebotomy solution.

- Provides a central workstation for ePMA at the point of care.
- Integrated bottle storage within the door helps to organise and safely store liquid medication.
- Can be configured to allow for the addition of a range of accessories and drawer configurations.
- Work surface is durable and resistant to hospital cleaning agents.

#### **Benefits**

- · Small footprint makes the cart easy to position in busy bays.
- Slide-out mouse tray for left or right-handed use helps to save space on the work surface.
- Conveniently placed grab handles allow precise and easy movement.
- Castors provide smooth and stable movement even across uneven surfaces, such as thresholds.
- Front two wheels are lockable and ensure the cart remains stationary when in use
- · Designed for infection control and ease of cleaning.
- Drawers and trays can be configured to different depths.
- Secure lockable storage allows for access to medication. Digi, keyed, and RFID lock options are available.
- · Comprehensive 5-year cart warranty.