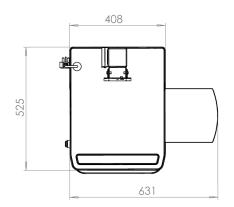

## **Drawings**

View from above

## Main specifications

Work surface height 949 mm

Weight (base cart only) 41 kg

Weight (base cart with 55 kg

SmartPower) 55 kg

Work surface dimensions 408 mm (width) x 525 mm (depth)